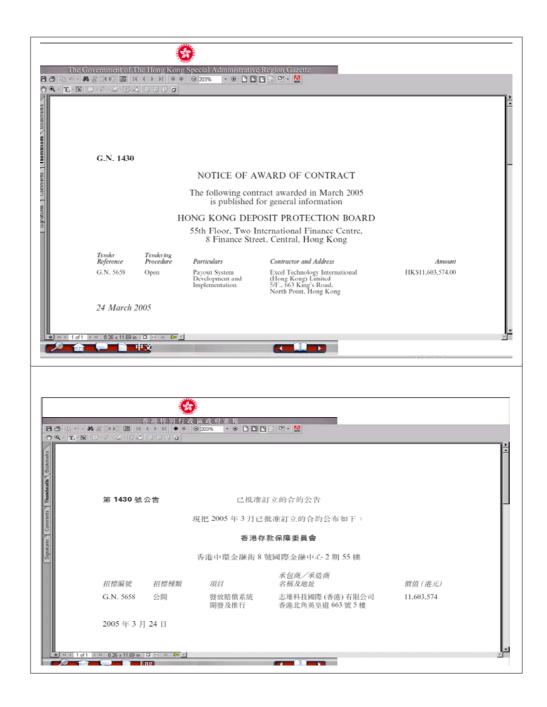

## **Excel Provides A Computer System For Hong Kong Deposit Protection Board**

News

June 2005

*P.1* 

Excel is pleased to announce that it has recently been awarded a contract by the **Hong Kong Deposit Protection Board (HKDPB)** to develop a computer system.